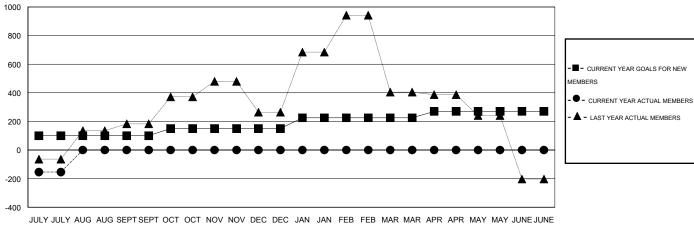

## GOALS AND ACTUAL MEMBERS CUMULATIVE

| DROPPED CLUBS: 0 |     | 18 CLUBS OF 118 ADDED 1 OR MORE                                                                                                                                                                                                                                                                                                                                                                                                                                                                                                                                                                                                                                                                                                                                                                                                                                                                                                                                                                                                                                                                                                                                                                                                                                                                                                                                                                                                                                                                                                                                                                                                                                                                                                                                                                                                                                                                                                                                                                                                                                                                                                | GENDER DISTRIBUTION  |                |       |
|------------------|-----|--------------------------------------------------------------------------------------------------------------------------------------------------------------------------------------------------------------------------------------------------------------------------------------------------------------------------------------------------------------------------------------------------------------------------------------------------------------------------------------------------------------------------------------------------------------------------------------------------------------------------------------------------------------------------------------------------------------------------------------------------------------------------------------------------------------------------------------------------------------------------------------------------------------------------------------------------------------------------------------------------------------------------------------------------------------------------------------------------------------------------------------------------------------------------------------------------------------------------------------------------------------------------------------------------------------------------------------------------------------------------------------------------------------------------------------------------------------------------------------------------------------------------------------------------------------------------------------------------------------------------------------------------------------------------------------------------------------------------------------------------------------------------------------------------------------------------------------------------------------------------------------------------------------------------------------------------------------------------------------------------------------------------------------------------------------------------------------------------------------------------------|----------------------|----------------|-------|
|                  |     | NEW MEMBERS                                                                                                                                                                                                                                                                                                                                                                                                                                                                                                                                                                                                                                                                                                                                                                                                                                                                                                                                                                                                                                                                                                                                                                                                                                                                                                                                                                                                                                                                                                                                                                                                                                                                                                                                                                                                                                                                                                                                                                                                                                                                                                                    | MALE                 | 3,174 (63.13%) |       |
|                  |     |                                                                                                                                                                                                                                                                                                                                                                                                                                                                                                                                                                                                                                                                                                                                                                                                                                                                                                                                                                                                                                                                                                                                                                                                                                                                                                                                                                                                                                                                                                                                                                                                                                                                                                                                                                                                                                                                                                                                                                                                                                                                                                                                | FEMALE               | 1,854 (36.87%) |       |
| DROPPED MEMBERS  |     |                                                                                                                                                                                                                                                                                                                                                                                                                                                                                                                                                                                                                                                                                                                                                                                                                                                                                                                                                                                                                                                                                                                                                                                                                                                                                                                                                                                                                                                                                                                                                                                                                                                                                                                                                                                                                                                                                                                                                                                                                                                                                                                                |                      |                |       |
| DECEASED         | 1   |                                                                                                                                                                                                                                                                                                                                                                                                                                                                                                                                                                                                                                                                                                                                                                                                                                                                                                                                                                                                                                                                                                                                                                                                                                                                                                                                                                                                                                                                                                                                                                                                                                                                                                                                                                                                                                                                                                                                                                                                                                                                                                                                |                      |                |       |
| CLUB CANCELLED   | 0   | CLICK HERE FOR HEALTH ASSESSMENT DATA                                                                                                                                                                                                                                                                                                                                                                                                                                                                                                                                                                                                                                                                                                                                                                                                                                                                                                                                                                                                                                                                                                                                                                                                                                                                                                                                                                                                                                                                                                                                                                                                                                                                                                                                                                                                                                                                                                                                                                                                                                                                                          | FAMILY UNIT MEMBERS  |                | 2,618 |
| OTHER 304        |     | AND THE STATE OF T | HEAD OF HOUSEHOLD    | 1,233          |       |
| TOTAL            | 305 |                                                                                                                                                                                                                                                                                                                                                                                                                                                                                                                                                                                                                                                                                                                                                                                                                                                                                                                                                                                                                                                                                                                                                                                                                                                                                                                                                                                                                                                                                                                                                                                                                                                                                                                                                                                                                                                                                                                                                                                                                                                                                                                                | NON-HEAD OF HOUSEHOL | 1,385          |       |