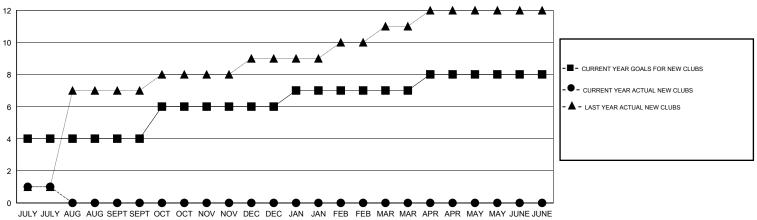

| 0                   | 0                          | 0                           | OCT/NOV/DEC           | 100                | 0                                | 0                            | 0                           |  |
| JAN/FEB/MAR   | 2                | 0                   | 0                          | 0                           | JAN/FEB/MAR           | 150                | 0                                | 0                            | 0                           |  |
| APR/MAY/JUNE  | 2                | 0                   | 0                          | 0                           | APR/MAY/JUNE          | 90                 | 0                                | 0                            | 0                           |  |

## GOALS AND ACTUAL NEW CLUBS CUMULATIVE



## GOALS AND ACTUAL MEMBERS CUMULATIVE



| DROPPED CLUBS: 0 |     | 18 CLUBS OF 118 ADDED 1 OR MORE